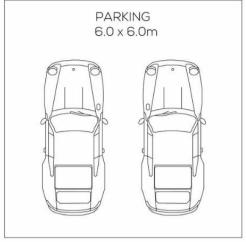

(Not In Position)

 $|\ensuremath{\mathsf{NT}}$  : 133 m2 Approx

EXT: 167 m2 Approx

Scale in metres, indicative only. Dimensions are approximate. All information contained here in gathered from sources we believe to be reliable. However we cannot guarantee its accuracy and interested persons should rely on their own enquiries.