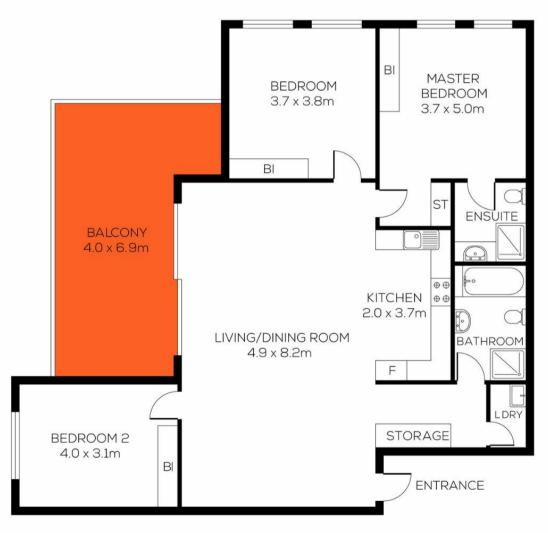

(Not In Position)

 $|\ensuremath{\mathsf{NT}}$  : 133 m2 Approx

EXT: 167 m2 Approx

Scale in metres, indicative only. Dimensions are approximate. All information contained here in gathered from sources we believe to be reliable. However we cannot guarantee its accuracy and interested persons should rely on their own enquiries.