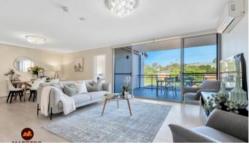

- Located in a convenient location with Carlingford Village,
   Court, and top primary and high schools within walking
   distance
- Living features timber-flooring, entirely white airconditioned living room
- Deluxe kitchen boasts sleek designs, semi-furnished with ample dining space
- Chandelier-spaced roofing to elevate your home to the next level
- Wide balcony with enough space to relax and dine in
- Stainless steel equipped kitchen features with separate

vast dining space in the living room

- Bedroom with a study nook to accommodate the two
- Light-filling vast aluminum windows with access to the best view and air
- Big ceiling lights option available to fill the room
- Full room-length window opening into the balcony
- Bathtub installed to enhance the luxury of the space