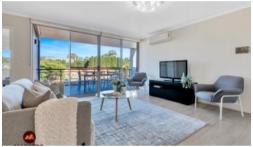

- Located in a convenient location with Carlingford Village,
   Court, and top primary and high schools within walking
   distance
- Living features timber-flooring, entirely white airconditioned living room
- Deluxe kitchen boasts sleek designs, semi-furnished with ample dining space
- Chandelier-spaced roofing to elevate your home to the next level
- Wide balcony with enough space to relax and dine in
- Stainless steel equipped kitchen features with separate

vast dining space in the living room

- Bedroom with a study nook to accommodate the two
- Light-filling vast aluminum windows with access to the best view and air
- Big ceiling lights option available to fill the room
- Full room-length window opening into the balcony
- Bathtub installed to enhance the luxury of the space