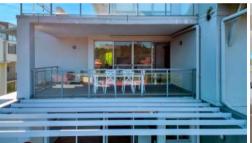

## Modern Spacious Unit with Ideal Location

With a double brick and west-facing stellar location, the designer apartment offers a quiet ambience, a king-sized balcony, freshly painted rooms and a balcony with timber floorboard.

vast dining space in the living room

- Bedroom with a study nook to accommodate the two
- Light-filling vast aluminum windows with access to the best view and air
- Big ceiling lights option available to fill the room
- Full room-length window opening into the balcony
- Bathtub installed to enhance the luxury of the space