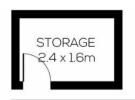

(Not In Position)

 $|\ensuremath{\mathsf{NT}}$  : 133 m2 Approx

EXT: 167 m2 Approx

Scale in metres, indicative only. Dimensions are approximate. All information contained here in gathered from sources we believe to be reliable. However we cannot guarantee its accuracy and interested persons should rely on their own enquiries.