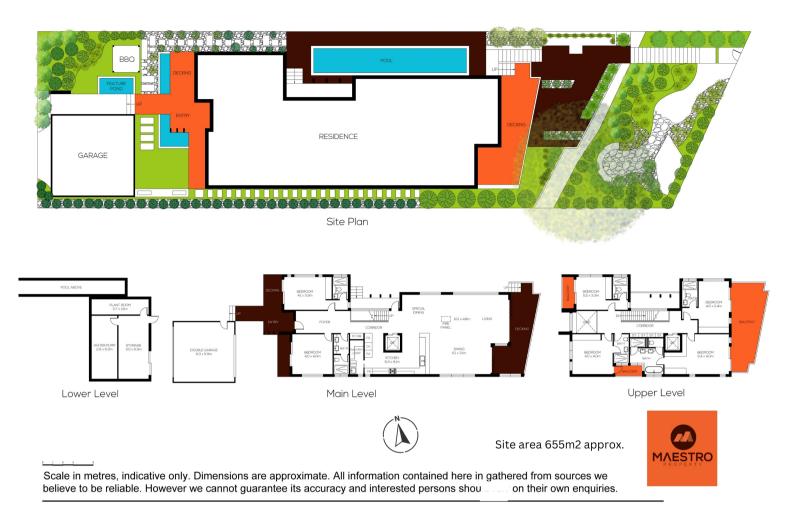

Inside, the state-of-the-art kitchen is equipped with a gas cooktop and adjoining with an internal laundry. The master suite includes huge walk-in robes, while all other rooms feature built-ins and ensuite bathrooms. Sitting across three levels, the home has ample space and could easily be occupied by three generations of family members.

Complete with ducted air-conditioning, ceiling fans and timber floorboards, the light-filled property sits on an elevated, 650-square-metre block that backs directly onto

△ 6 5 m2 △ 6 6 m2

Price Deposit taken

Property Type Rental

Property ID 3

Land Area 655 m2

Move into this beautifully appointed home and enjoy uninterrupted views of the city skyline and Harbour Bridge from every level.

- -Brand new, never been lived in
- -6 bedrooms with ensuites
- -Additional guest bathroom
- -2 car spaces (access from Vista Lane)
- -Plunge pool
- -Additional Media and Gymnasium room
- -Indoor fireplace
- -Ample street parking
- -Private front yard that adjoins foreshore parkland
- -Only 1km from Greenwich ferry wharf
- -200 metres to the nearest bus stop
- -Approx. 400m walk to village boutique shops, supermarket and cafes
- -Approx. 400m walk to Greenwich Primary school (K-1 campus)