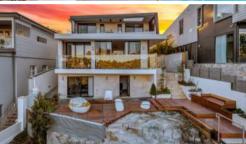

Complete with ducted air-conditioning, ceiling fans and timber floorboards, the light-filled property sits on an elevated, 650-square-metre block that backs directly onto

△ 6 5 m2 △ 6 6 m2

Price Deposit taken

Move into this beautifully appointed home and enjoy uninterrupted views of the city skyline and Harbour Bridge from every level.

- -Brand new, never been lived in
- -6 bedrooms with ensuites
- -Additional guest bathroom
- -2 car spaces (access from Vista Lane)
- -Plunge pool
- -Additional Media and Gymnasium room
- -Indoor fireplace
- -Ample street parking
- -Private front yard that adjoins foreshore parkland
- -Only 1km from Greenwich ferry wharf
- -200 metres to the nearest bus stop
- -Approx. 400m walk to village boutique shops, supermarket and cafes
- -Approx. 400m walk to Greenwich Primary school (K-1 campus)