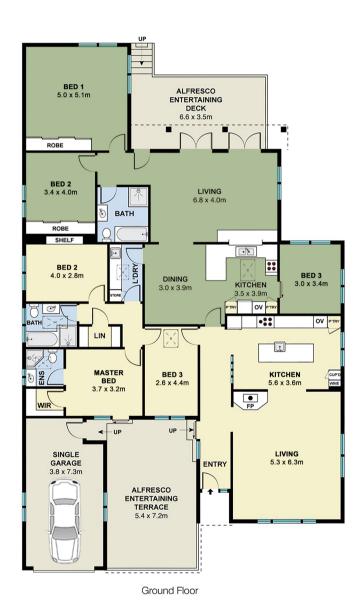

## Rare Dual-Occupancy Opportunity in Family-Friendly Belrose

3 Hampden Street in Belrose offers spacious dualoccupancy living on a generous, north-facing block.

Perfectly designed for multi-generational families or savvy investors, this recently renovated property features two full-size, self-contained residences on one title, each with its own private entrance, patio and outdoor entertaining area.

Each residence has three bedrooms, a modern kitchen with stone countertops, polished floorboards and ample living space.

Residence 1 includes a fireplace and master bedroom with an ensuite and built-in robe, while Residence 2 offers a separate dining area for added convenience. With modern bathrooms and skylights delivering abundant natural light, both residences are beautifully presented and move-in △ 6 △ 3 △ 2 □ 700 m2

- Dual living, with two full-size residences on one title
- Recently renovated
- Ideal for multi-generational living
- Separate entrances
- 3 bedrooms in each residence
- Full kitchen in each residence
- Ensuite & WIR in one residence
- Skylights in each residence
- Fireplace in one residence
- Separate dining room in one residence
- Private outdoor patio and entertaining area for each residence
- Internal laundry with shared access
- Large, flat block
- North facing
- Great location on quiet street