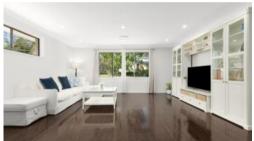

Each residence has three bedrooms, a modern kitchen with stone countertops, polished floorboards and ample living space.

Residence 1 includes a fireplace and master bedroom with an ensuite and built-in robe, while Residence 2 offers a separate dining area for added convenience. With modern bathrooms and skylights delivering abundant natural light, both residences are beautifully presented and move-in △ 6 △ 3 △ 2 □ 700 m2

- Dual living, with two full-size residences on one title
- Recently renovated
- Ideal for multi-generational living
- Separate entrances
- 3 bedrooms in each residence
- Full kitchen in each residence
- Ensuite & WIR in one residence
- Skylights in each residence
- Fireplace in one residence
- Separate dining room in one residence
- Private outdoor patio and entertaining area for each residence
- Internal laundry with shared access
- Large, flat block
- North facing
- Great location on quiet street