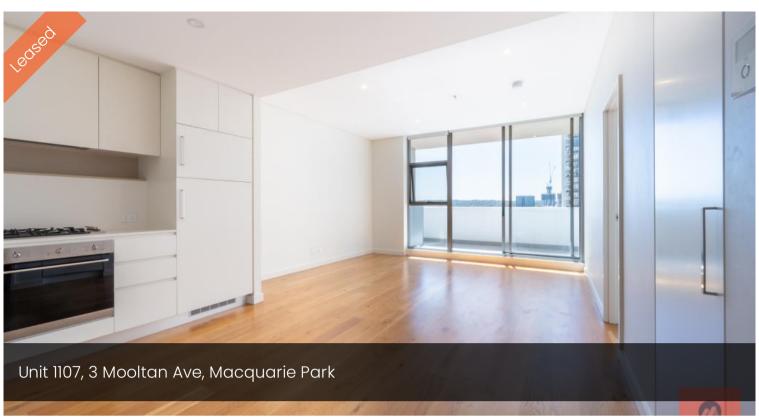

## Deposit received in one Open. Open home cancelled.

This stylish apartment offers a peaceful retreat within a modern and well-maintained complex.

Located on the 11th floor, it is in a quiet position and boasts spectacular views from its north-facing balcony.

The apartment features an open-plan living area with a modern and functional kitchen that is equipped with premium Smeg appliances, fridge and microwave.

Other highlights include a nicely sized bedroom with a built-in robe and the added convenience of an inapartment laundry (with dryer).

- 11th-floor apartment with stunning views
- Modern kitchen with a built-in fridge and Smeg appliances
- Built-in robe
- Sliding glass doors
- Internal laundry with a dryer
- Visitor parking
- Gym and pool
- Convenience stores on the ground floor
- Close to Macquarie University and Macquarie Shopping Centre
- Close to Kent Road Public School and Epping Boys High