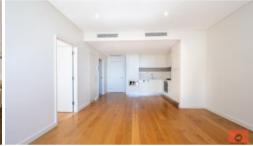

The apartment features an open-plan living area with a modern and functional kitchen that is equipped with premium Smeg appliances, fridge and microwave.

Other highlights include a nicely sized bedroom with a built-in robe and the added convenience of an inapartment laundry (with dryer).

- 11th-floor apartment with stunning views
- Modern kitchen with a built-in fridge and Smeg appliances
- Built-in robe
- Sliding glass doors
- Internal laundry with a dryer
- Visitor parking
- Gym and pool
- Convenience stores on the ground floor
- Close to Macquarie University and Macquarie Shopping Centre
- Close to Kent Road Public School and Epping Boys High