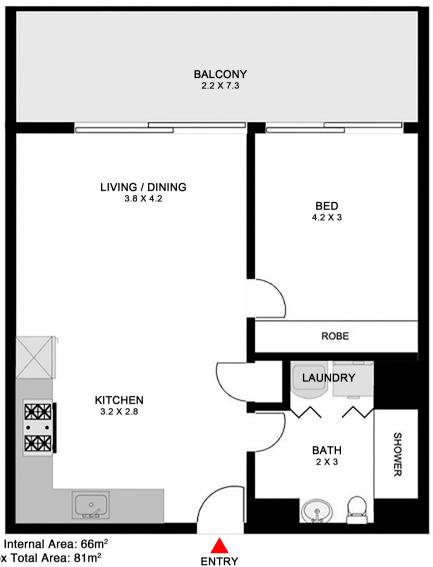

Approx Internal Area: 66m2 Approx Total Area: 81m<sup>2</sup>

## 1107/3 Mooltan Avenue, Macquarie Park

Scale in Metres. Indicative only. Dimentions are approximate. All information contained herein is gathered from sources we believe to be reliable. However we cannot guarantee its accuracy and interested persons should rely on their own enquiries.

The apartment features an open-plan living area with a modern and functional kitchen that is equipped with premium Smeg appliances, fridge and microwave.

Other highlights include a nicely sized bedroom with a built-in robe and the added convenience of an inapartment laundry (with dryer).

- 11th-floor apartment with stunning views
- Modern kitchen with a built-in fridge and Smeg appliances
- Built-in robe
- Sliding glass doors
- Internal laundry with a dryer
- Visitor parking
- Gym and pool
- Convenience stores on the ground floor
- Close to Macquarie University and Macquarie Shopping Centre
- Close to Kent Road Public School and Epping Boys High