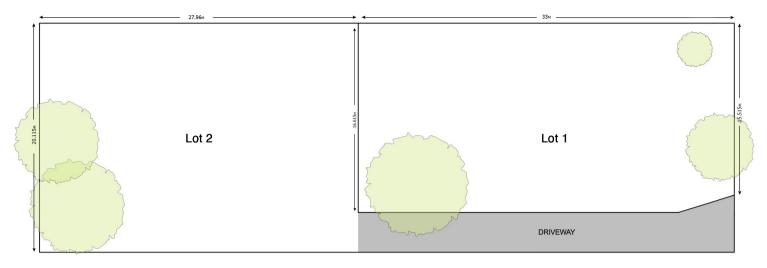

Front block, this almost completely level piece of land is still a generous 16.615m by 33m, giving you room to create the ideal retreat for you and your family.

Berowra is Sydney's gateway to the Central Coast, a stunning location with direct access to the CBD via train or freeway. You'll find yourself on a quiet, welcoming street, within walking distance of two local schools. Berowra

All you need to do is build!

- 16.615 m x 33 m block
- Level land
- DA approved
- Sewer and easements installed
- Power and water connected
- Final land preparation scheduled for completion in May
- Close to shops
- Close to train station
- Close to local schools

Approx Lot Size - 680.6 m<sup>2</sup>

Approx Lot Size - 545.6 m<sup>2</sup>

# 3 & 3A RICKARD ROAD, BEROWRA

Scale in Metres. Indicative only. Dimentions are approximate.

All information contained herein is gathered from sources we believe to be reliable.

However we cannot guarantee its accuracy and interested persons should rely on their own enquiries.