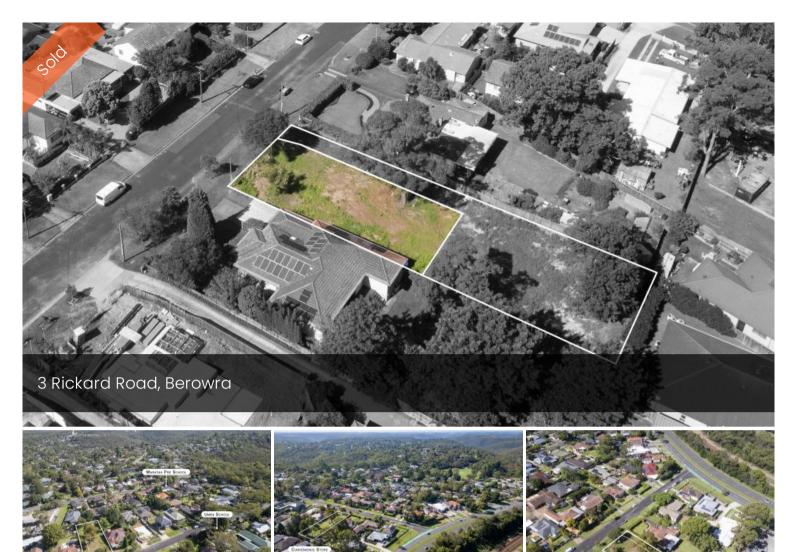

# A rare opportunity in beautiful Berowra

Don't miss this opportunity to secure your slice of Sydney real estate and build your dream home.

3 Rickard Road offers you a DA-approved, completely clear, street-facing piece of land. Sewer and easements are already installed, and power and water services are connected.

Front block, this almost completely level piece of land is still a generous 16.615m by 33m, giving you room to create the ideal retreat for you and your family.

Berowra is Sydney's gateway to the Central Coast, a stunning location with direct access to the CBD via train or freeway. You'll find yourself on a quiet, welcoming street, within walking distance of two local schools. Berowra

### 545.60 m<sup>2</sup>

SOLD for Price

\$1,180,000

Property

Type

Residential

Property ID 21

Land Area 545.60 m2

All you need to do is build!

- 16.615 m x 33 m block
- Level land
- DA approved
- Sewer and easements installed
- Power and water connected
- Final land preparation scheduled for completion in May
- Close to shops
- Close to train station
- Close to local schools