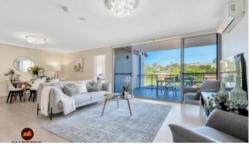

- Located in a convenient location with Carlingford Village, Court, and top primary and high schools within walking distance
- Living features timber-flooring, entirely white airconditioned living room
- Deluxe kitchen boasts sleek designs, semi-furnished with ample dining space
- Chandelier-spaced roofing to elevate your home to the next level
- Wide balcony with enough space to relax and dine in

## Office Details

Maestro Property Level 3 828 Pacific Hwy Gordon, NSW, 2072 Australia 61450175486

- Stainless steel equipped kitchen teatures with separate vast dining space in the living room

- Bedroom with a study nook to accommodate the two
- Light-filling vast aluminum windows with access to the best view and air
- Big ceiling lights option available to fill the room
- Full room-length window opening into the balcony
- Bathtub installed to enhance the luxury of the space