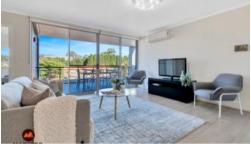

- Located in a convenient location with Carlingford Village, Court, and top primary and high schools within walking distance
- Living features timber-flooring, entirely white airconditioned living room
- Deluxe kitchen boasts sleek designs, semi-furnished with ample dining space
- Chandelier-spaced roofing to elevate your home to the next level
- Wide balcony with enough space to relax and dine in

## Office Details

Maestro Property Level 3 828 Pacific Hwy Gordon, NSW, 2072 Australia 61450175486

- Stainless steel equipped kitchen teatures with separate vast dining space in the living room

- Bedroom with a study nook to accommodate the two
- Light-filling vast aluminum windows with access to the best view and air
- Big ceiling lights option available to fill the room
- Full room-length window opening into the balcony
- Bathtub installed to enhance the luxury of the space