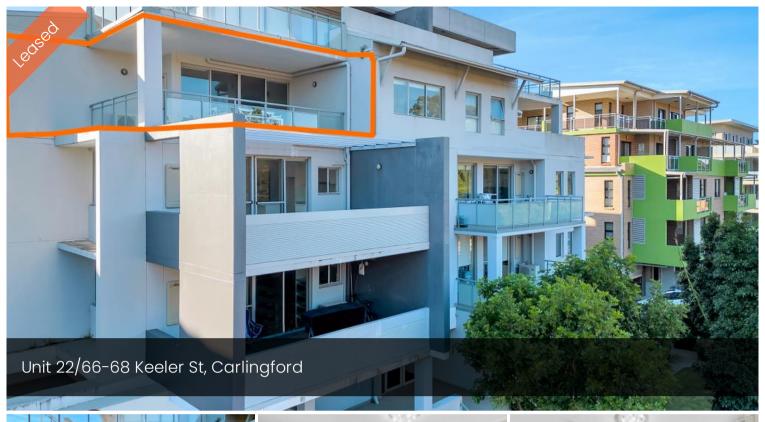

## Modern Spacious Unit with Ideal Location

With a double brick and west-facing stellar location, the designer apartment offers a quiet ambience, a king-sized balcony, freshly painted rooms and a balcony with timber floorboard.

- Located in a convenient location with Carlingford Village, Court, and top primary and high schools within walking distance
- Living features timber-flooring, entirely white airconditioned living room
- Deluxe kitchen boasts sleek designs, semi-furnished with ample dining space
- Chandelier-spaced roofing to elevate your home to the next level
- Wide balcony with enough space to relax and dine in