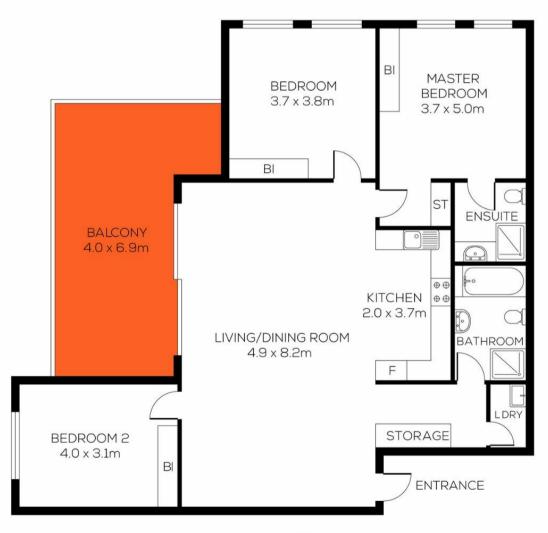

(Not In Position)

 $|\ensuremath{
abla}\ensuremath{
abla}$  : 133 m2 Approx

EXT: 167 m2 Approx

Scale in metres, indicative only. Dimensions are approximate. All information contained here in gathered from sources we believe to be reliable. However we cannot guarantee its accuracy and interested persons should rely on their own enquiries.