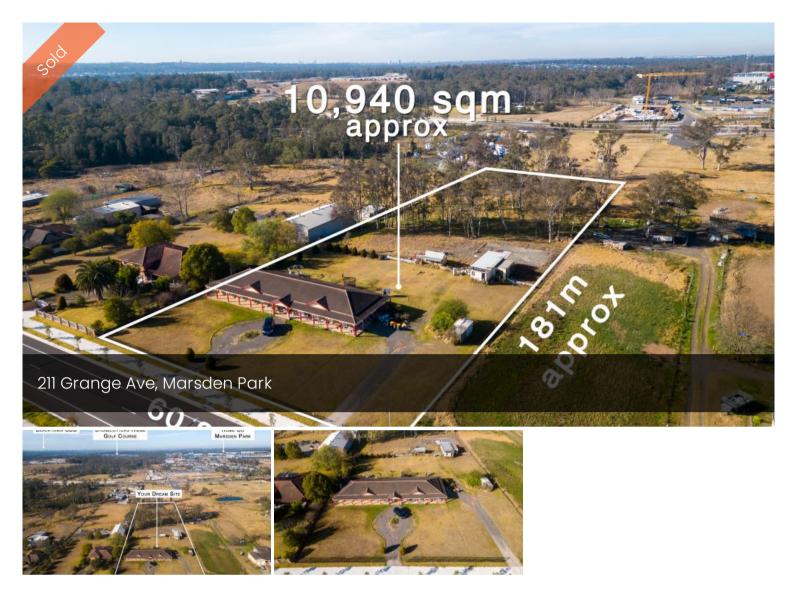

## Massive development opportunity on a 1.1 hectare site

This is a Sydney investment opportunity not to be missed.

Sitting on a 1.1-hectare site, this property is nestled in the heart of Sydney's thriving northwest. The Marsden Park address is right next to the future shopping centre at the intersection of nearby South Street and Richmond Road, a stone's throw from Costco and just minutes from the Westlink M7.

Take advantage of this one-of-a-kind opportunity and build quality homes that buyers will get excited about... or

**□** 1.10 ha

Price

SOLD for

\$6,820,000

Property

Residential

Type

Property ID 15

Land Area 1.10 ha