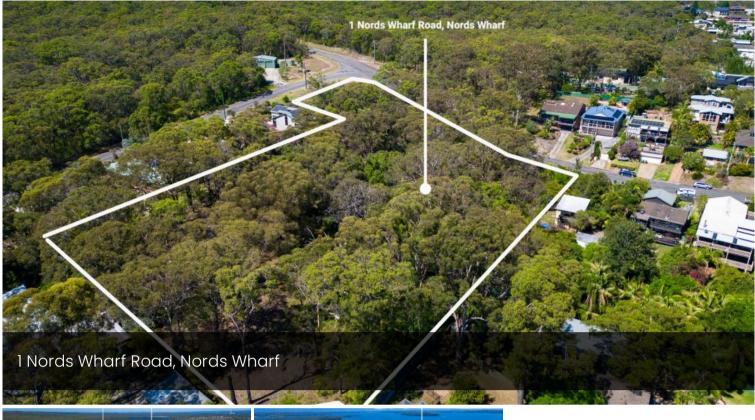

## **Expressions of Interest**

Potential development site located just a half hour drive to Newcastle and one hour to Hornsby. The site is an ideal lifestyle location being a stone's throw away from the lake with a breathtaking panoramic bush-outlook. It is only 10 minutes of Catherine Hill Bay which has been twice named as one of the country's 101 Best Beaches.

- Property is located at R2 zone
- Land area is approximately 9,833sqm
- Potential 15 lots subdivision (STCA)

- The Site is approximately 115 metres frontage by 111 metres depth

- None flood affected zone
- Great lake views from top blocks