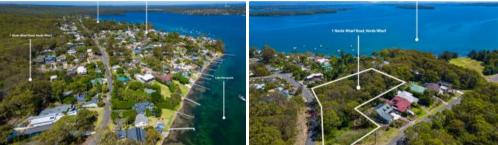

## **Expressions of Interest**

Potential development site located just a half hour drive to Newcastle and one hour to Hornsby. The site is an ideal lifestyle location being a stone's throw away from the lake with a breathtaking panoramic bush-outlook. It is only 10 minutes of Catherine Hill Bay which has been twice named as one of the country's 101 Best Beaches.

- Property is located at R2 zone
- Land area is approximately 9,833sqm
- Potential 15 lots subdivision (STCA)

- The Site is approximately 115 metres frontage by 111 metres depth

- None flood affected zone
- Great lake views from top blocks

## Office Details

Maestro Property Level 3 828 Pacific Hwy Gordon, NSW, 2072 Australia 61450175486

- Water, sewerage, telephone, electricity and NBN are available for connection

- 350m back from direct waterfront, public jetty and two public boat ramps- Close to arterial roads, public transport, schools and local shopping facilities